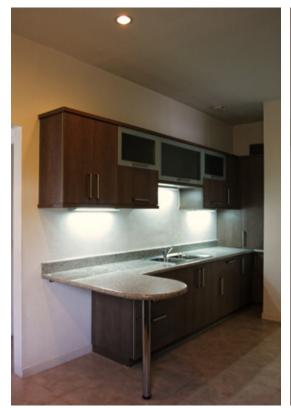

#### Middle Floor Areas:

- Large Living room and Dining room
- Family Den with ensuite bathroom and closet
- Powder room
- Lager Outdoor deck
- German Kitchen with solid granite countertops
- Separate service area with 1 staff room with ensuite bathroom
- Separate laundry area

#### Features

- Bathroom fixtures by Bravat
- Kitchen, Closets and vanities by Mobelhaus
- Engineered wood floors by Quickstep, Belgium

Please Call: +63917.327.6415 | +63929.283.2345 | +63932.865.2976