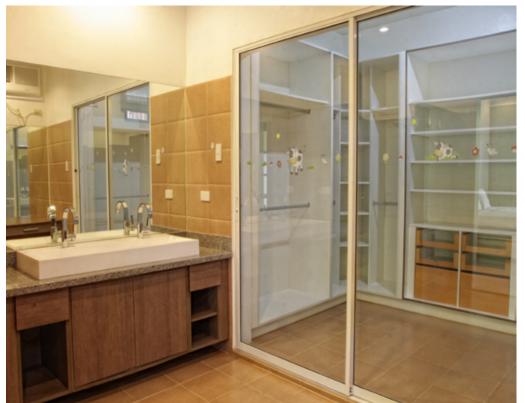

No. of Bedrooms: 4 Bedrooms

No. of Bathrooms: 4 Bathrooms

#### Lower Floor Areas:

- Spacious family Entertainment room
- Large Master bedroom
- Master bathroom with walk in closets, and separate shower and toilet enlocsures
- Large Lanai and barbeque area facing pool

#### Features

- Bathroom fixtures by Bravat
- Kitchen, Closets and vanities by Mobelhaus
- Engineered wood floors by Quickstep, Belgium

Please Call: +63917.327.6415 | +63929.283.2345 | +63932.865.2976