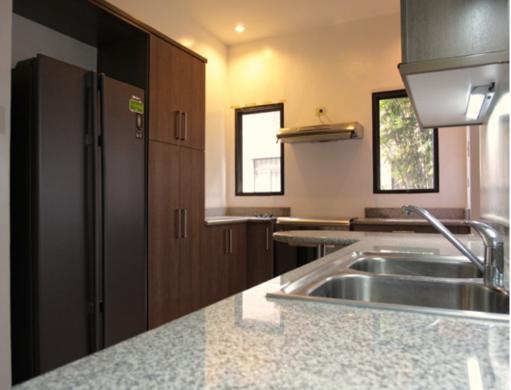

#### Middle Floor Areas:

- Large Living room and Dining room
- Family Den with ensuite bathroom and closet
- Powder room
- Lager Outdoor deck
- German Kitchen with solid granite countertops
- Separate service area with 1 staff room with ensuite bathroom
- Separate laundry area

#### Features

- Bathroom fixtures by Bravat
- Kitchen, Closets and vanities by Mobelhaus
- Engineered wood floors by Quickstep, Belgium

Please Call: +63917.327.6415 | +63929.283.2345 | +63932.865.2976

## HOUSE 07

Foyer

Living room & Dining area

Living room & Dining area

Kitchen

Outdoor Deck

Guest room / Office with toilet

Master Bedroom