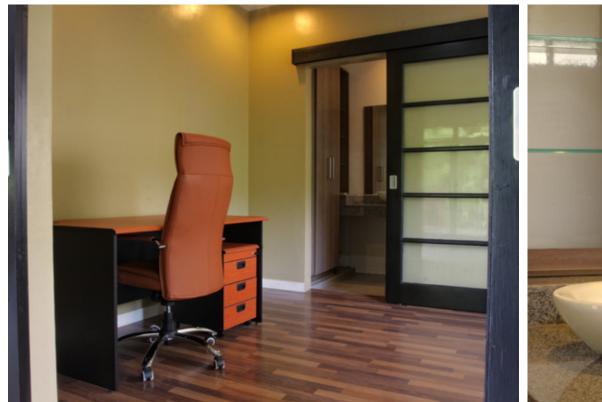

#### Middle Floor Areas:

- Large Living room and Dining room
- Family Den with ensuite bathroom and closet
- Powder room
- Lager Outdoor deck
- German Kitchen with solid granite countertops
- Separate service area with 1 staff room with ensuite bathroom
- Separate laundry area

## HOUSE 07

Foyer

Living room & Dining area

Living room & Dining area

Kitchen

Outdoor Deck

Guest room / Office with toilet

Master Bedroom