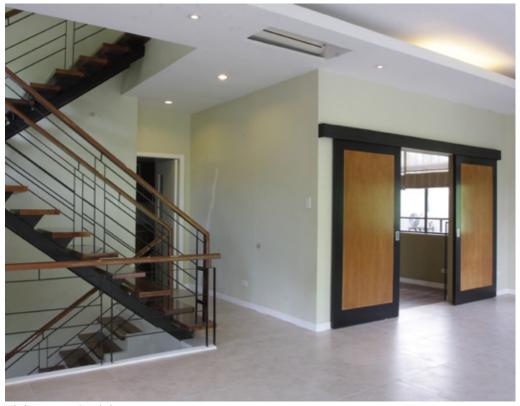

#### Middle Floor Areas:

- Large Living room and Dining room
- Family Den with ensuite bathroom and closet
- Powder room
- Lager Outdoor deck
- German Kitchen with solid granite countertops
- Separate service area with 1 staff room with ensuite bathroom
- Separate laundry area