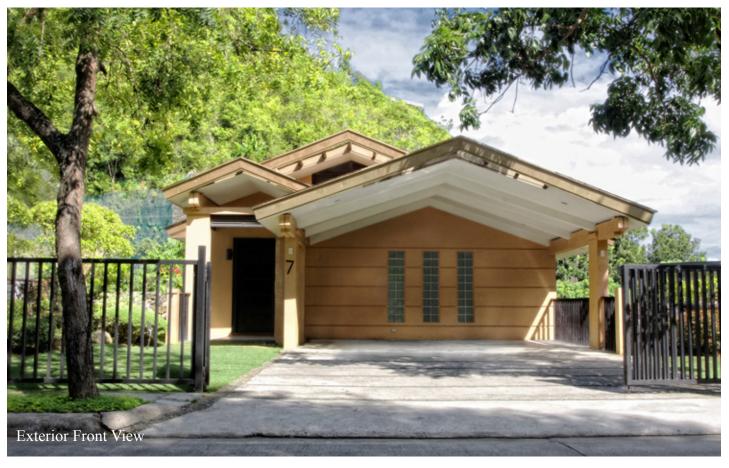

### HOUSE-07 FOR SALE / RENT

### **SPECIFICATIONS**

Location: House 07, 8 Maria Luisa

Phase 8, Paseo Esperanza, Maria Luisa Estate Park,

Banilad, Cebu City

View: Mountain and Green View

House floor area: 322.88 sq. meters

Lot Area: 475 sq. meters