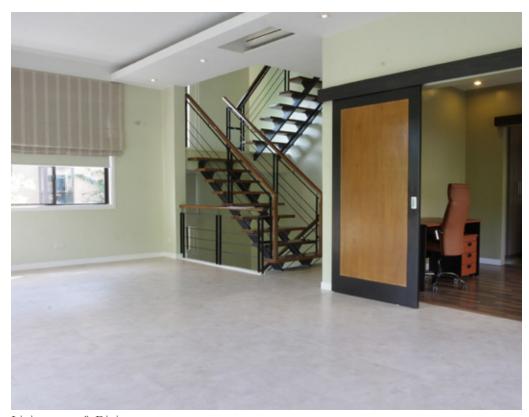

#### Middle Floor Areas:

- Large Living room and Dining room
- Family Den with ensuite bathroom and closet
- Powder room
- Lager Outdoor deck
- German Kitchen with solid granite countertops
- Separate service area with 1 staff room with ensuite bathroom
- Separate laundry area

## HOUSE 07

Foyer

Living room & Dining area

Living room & Dining area

Kitchen

Outdoor Deck

Guest room / Office with toilet

Master Bedroom