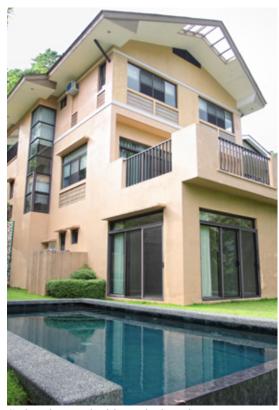

### **SPECIFICATIONS**

Location: House 07, 8 Maria Luisa

Phase 8, Paseo Esperanza, Maria Luisa Estate Park,

Banilad, Cebu City

View: Mountain and Green View

House floor area: 322.88 sq. meters

Lot Area: 475 sq. meters

#### Lower Floor Areas:

- Spacious family Entertainment room
- Large Master bedroom
- Master bathroom with walk in closets, and separate shower and toilet enlocsures
- Large Lanai and barbeque area facing pool

#### Garden:

- Infinity edge swimming pool
- Large multilevel landscaped garden