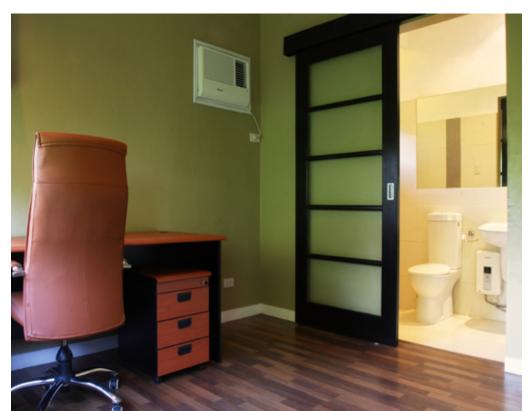

#### Middle Floor Areas:

- Large Living room and Dining room
- Family Den with ensuite bathroom and closet
- Powder room
- Lager Outdoor deck
- German Kitchen with solid granite countertops
- Separate service area with 1 staff room with ensuite bathroom
- Separate laundry area

## HOUSE 07

Foyer

Living room & Dining area

Living room & Dining area

Kitchen

Outdoor Deck

Guest room / Office with toilet

Master Bedroom