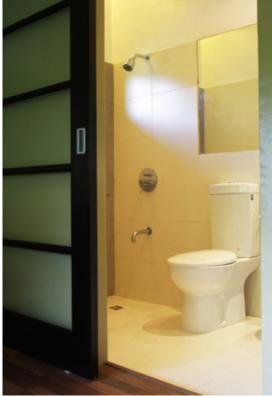

#### Middle Floor Areas:

- Large Living room and Dining room
- Family Den with ensuite bathroom and closet
- Powder room
- Lager Outdoor deck
- German Kitchen with solid granite countertops
- Separate service area with 1 staff room with ensuite bathroom
- Separate laundry area

## HOUSE 07

Foyer

Living room & Dining area

Living room & Dining area

Kitchen

Outdoor Deck

Guest room / Office with toilet

Master Bedroom