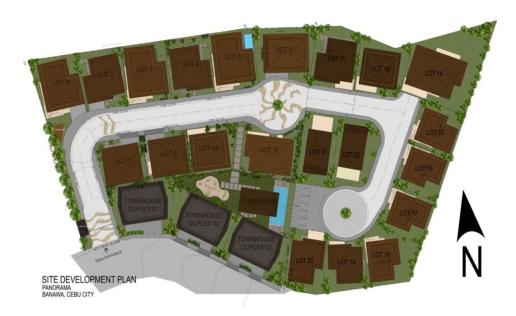

#### THE MASTER PLAN

The project is master-planned by **Palafox Associates**, among the best (award winning) urban planners in the world. Palafox Associates innovative and comprehensive design methodology combined with its technical expertise has gained worldwide recognition in urban design architecture. Some of Palafox Associates projects include Pinnacles in Monterey, California; Rockwell Center in Makati City; Mckinley Forbes Park redevelopment in Makati City and Punta Fuego resort community in Batangas. Designed by Architect Palafox, Panorama creates a unique urban experience by providing a refreshing resort-type residential community in the city. Envisioned to be a world-class luxury residential development, the concept community is designed as an exclusive hilltop community, integrating a residential resort environ in the city. The design provides for abundant open spaces and incorporates first-class facilities for community interaction. This design translates into more than 50% open spaces.